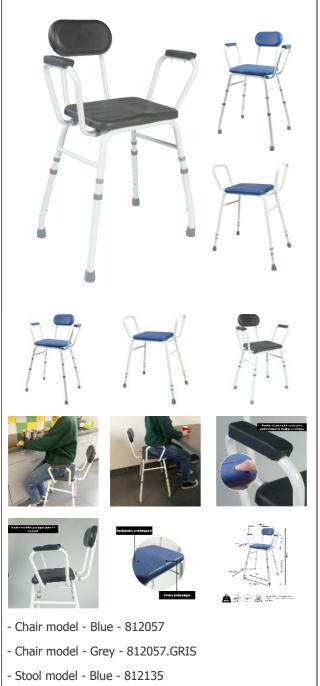

## Padded high comfort chair

- Soft, comfortable and easy-care seat
- Available with or without backrest
  Ideal for showering or everyday use

These very comfortable chairs give you a slight forward inclination to stand up more easily.Made from easy-to-clean foam. Reinforced epoxy steel frame.

2 models available:

- Chair: lagoon blue or anthracite grey
- Stool: lagoon blue only

Overall dimensions: width 60/65 x depth 41/45 x height 84/99cm. Seat dimensions: width 35.5 x depth 32.5 x height 52/66.5 cm Width between armrests 55 cm Height between armrests and seat: 18.5 cm Back height: 30 cm Maximum weight allowed: 160 kgs

## Variantes :

- Chair model - Stool model
- Blue - Grey

Date d'impression : 30/04/2025