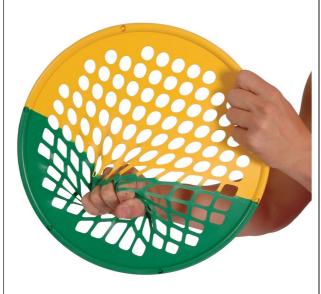

## • 2 resistors in one

The Power Web is a rubber screen that allows for a wide range of resistance exercises for the fingers, arms and even the legs. Its pleasant feel makes therapeutic exercises more satisfying. It is suitable for many conditions. The Power Web Combo consists of two half-screens with different resistance levels for gradual rehabilitation of the hand and wrist.

Diameter: 35 cm.

## 3 different models:

Combo 1 combines a soft half (yellow) and a strong half

Combo 2 combines a medium half (red) and an extra-firm half (blue).

Combo 3 combines a strong half (green) and a very strong half (black).