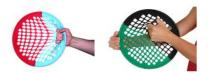

## 3 different models:

Combo 1 combines a soft half (yellow) and a strong half

Combo 2 combines a medium half (red) and an extra-firm half (blue).

Combo 3 combines a strong half (green) and a very strong half (black).

## Variantes:

- 1 (soft/firm)
- 2 (medium/extra-firm)3 (firm/extra-rigid)

Date d'impression: 28/08/2025