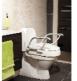

## **Cloo standard toiler raiser**

- Standard 811014
- With armrests 811012

- Variable height and optimum safety • Available with folding armrests

Variable height and optimum safety Available with folding armrestsThe Cloo toilet seat raiser is a solution for elderly people to sit down and stand up from the toilet effortlessly. It consists of a seat raiser and two side armrests. When sitting on a high seat, it is easier to stand up, and the armrests provide a secure and stable support for sitting down and standing up. It attaches directly to the existing toilet bowl and guarantees optimal seating stability. The seat raiser is adjustable: the height can be increased by 6, 10 or 14 cm to suit your toilet bowl. Very easy to clean due to its flat surfaces and removable seat. Model with or without folding armrests.

## Variantes :

- Standard - With armrests

Date d'impression : 04/08/2025