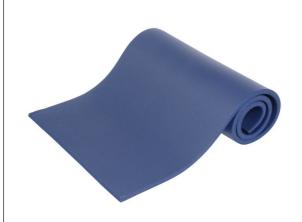

## Médica comfort rehabilitation mat

- Thick, highly absorbent foam for optimal comfort
- Permanent sanitised antibacterial treatment

With this thick mat, experience comfort during exercises. New generation flexible and dynamic foam. Anti-bacterial treatment. Very soft surface treated with sanitised anti-bacterial and mildew-resistant treatment. Lightweight and washable up to 40°, it can even be used in aquatic environments.

Colour : Midnight blue

Dimensions: Length 180 x width 60 cm.

Depth: 15 mm.