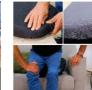

This seat, as comfortable as a cushion, is equipped with a hydraulic mechanism that allows it to unfold smoothly and automatically when the user begins to stand up. It assists approximately 50 to 60% of the effort required. When individuals sit down, the seat lowers smoothly. To ensure correct operation, the user must simply adjust the actuator to their use. Lightweight (4 kg) and transportable when flat. The electric model provides 100% assistance.