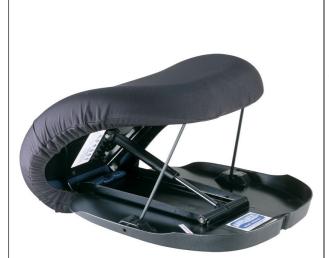

## Eco lift seat for getting up smoothly

- This seat assists individuals in standing up and • sitting down smoothly. Four models available depending on comfort
- requirements
- Electric model provides 100% assistance

This seat, as comfortable as a cushion, is equipped with a hydraulic mechanism that allows it to unfold smoothly and automatically when the user begins to stand up. It assists approximately 50 to 60% of the effort required. When individuals sit down, the seat lowers smoothly. To ensure correct operation, the user must simply adjust the actuator to their use. Lightweight (4 kg) and transportable when flat. The electric model provides 100% assistance.