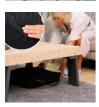

This seat, as comfortable as a cushion, is equipped with a hydraulic mechanism that allows it to unfold smoothly and automatically when the user begins to stand up. It assists approximately 50 to 60% of the effort required. When individuals sit down, the seat lowers smoothly. To ensure correct operation, the user must simply adjust the actuator to their use. Lightweight (4 kg) and transportable when flat. The electric model provides 100% assistance.