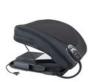

## Eco lift seat for getting up smoothly

- This seat assists individuals in standing up and • sitting down smoothly. Four models available depending on comfort
- requirements
- Electric model provides 100% assistance

This seat, as comfortable as a cushion, is equipped with a hydraulic mechanism that allows it to unfold smoothly and automatically when the user begins to stand up. It assists approximately 50 to 60% of the effort required. When individuals sit down, the seat lowers smoothly. To ensure correct operation, the user must simply adjust the actuator to their use. Lightweight (4 kg) and transportable when flat. The electric model provides 100% assistance.