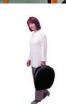

## Eco lift seat for getting up smoothly

- This seat assists individuals in standing up and • sitting down smoothly. Four models available depending on comfort
- requirements
- Electric model provides 100% assistance

This seat, as comfortable as a cushion, is equipped with a hydraulic mechanism that allows it to unfold smoothly and automatically when the user begins to stand up. It assists approximately 50 to 60% of the effort required. When individuals sit down, the seat lowers smoothly. To ensure correct operation, the user must simply adjust the actuator to their use. Lightweight (4 kg) and transportable when flat. The electric model provides 100% assistance.