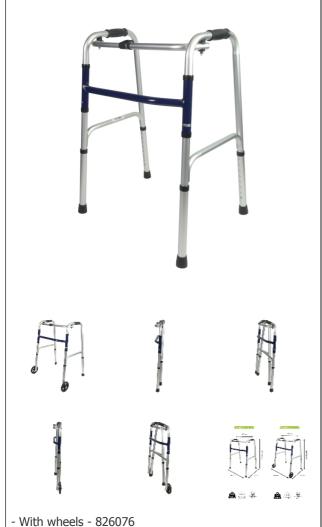

## **Folding walking frame**

- Without wheels - 826068

- Flat folding
- Model with wheels equipped with two 5" wheels

These folding walking frames allow users to stroll safely indoors. Quick folding due to the rotary knob located in the middle of the frame.

Model available with 2 wheels for easier movement.

Anodized aluminum structure - 25 mm diameter. PVC handles.

Maximum user weight: 120 kg.

Model without wheels:

- Floor dimensions: width 60 x depth 47 cm.
- Handle height adjustable to 8 positions from 77 to 96.5 cm.
- Width between handles: 43 cm.
- Weight: 2.55 kg.

Model with wheels:

- Floor dimensions : width 60 x depth 49.5 cm.
- Handle height adjustable to 8 positions from 77 to 96.5 cm.
- Width between handles: 43 cm.
- Weight: 3.4 kg.

## Variantes:

- With wheels
- Without wheels

Date d'impression: 02/08/2025