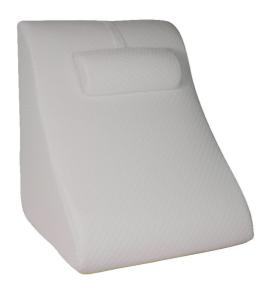

## Visco-elestic back support

- 855038

- 2 different reclining positions by reversing it
- Exceptional comfort even when used for long periods
- Removable and washable cover
- Viscoelastic foam

The ultra-comfortable backrest is made of hard-wearing polyurethane foam and viscoelastic memory foam that moulds to the shape of the user's body without causing pressure or overheating.

The backrest can be reversed for a more upright or reclined position. The headrest is height-adjustable and can be positioned according to the user's preference.

100% Made in France.

Removable, washable ivory-coloured cover.