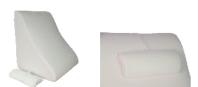

## Visco-elestic back support

- 855038

- 2 different reclining positions by reversing it
- Exceptional comfort even when used for long periods
- Removable and washable cover
- Viscoelastic foam

The ultra-comfortable backrest is made of hard-wearing polyurethane foam and viscoelastic memory foam that moulds to the shape of the user's body without causing pressure or overheating.

The backrest can be reversed for a more upright or reclined position. The headrest is height-adjustable and can be positioned according to the user's preference.

100% Made in France.

Removable, washable ivory-coloured cover.