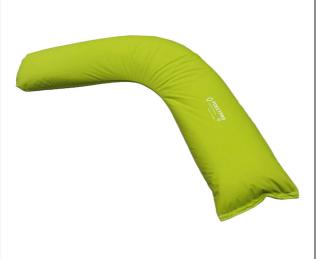

## PositPro XS microbead half-moon cushion

The new range of microbead decubitus cushions is designed to provide optimal support for patients in a prone or supine position.

The microbeads are made of polyurethane-coated bi-elastic polyester and are 0.5 to 1.5 mm in diameter.

The cushion is filled with 100% microbeads and has a density of 25 g/L.

Bi-elastic polyester cover coated with 180 g polyurethane.

Oeko Tex certified.

Waterproof rating: 2000 mm.

Fire rating: Crib 5.

Breathability: 400 g/m2/24h.

Do not machine wash. Clean and disinfect with a

non-chlorinated bactericide. Non-removable cover. Aniseed colour.

Dimensions: 140 x 35 cm.

Type: Standard.

- 829149

**Date d'impression :** 15/09/2025