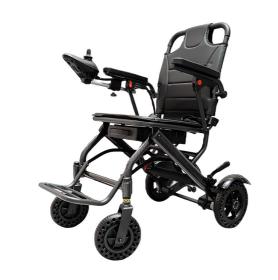

## **New ID Mouv leisure chair**

- Ultra-light folding chair: weighs only 14.5 kg
   (without battery)
- Equipped with a practical controller for the caregiver.

The New ID Mouv chair makes it easy to travel in town or on rough terrain. It can be operated by the user using the joystick (which can be positioned on the right or left), or by a carer using a control that can be positioned on the backrest.

Equipped with a safety belt, soft foam handles and anti-tilt wheels. The electromagnetic brake allows the wheelchair to brake on its own and come to a stop for added safety. Easy to fold flat.

Aluminium frame.
2 x 180W motors.
24V 6 aH lithium battery.
Maximum speed 6.8 kg.
12 km range.

Dimensions: Length 94 x width 56 x height 98 cm.

Seat height: 52 cm.

Weight: 16 kg (14.5 kg without battery). Folded dimensions: 87 x 38 x 56 cm. Maximum user weight: 100 kg

 $\textbf{Date d'impression:}\ 16/06/2025$