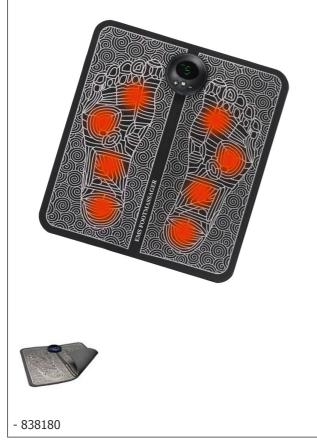

## EMS slim massage mat

## • An acupuncturist at home!

This massage mat uses EMS (SNEM) technology and pressure points to relax and strengthen the muscles of the feet, calves and legs. EMS stimulation is a controlled electrical impulse directed at deep nerve or muscle tissue. Six modes allow different pressure points on the arch of the foot to be stimulated in different ways. Totally painless, it adapts to the intensity level required with 9 settings. Remote control operated. Folding and lightweight (173 g), it can be taken anywhere. Powered by a 240 mAh lithium battery and a rechargeable 150 mAh battery. USB charging cable included.

Battery life : 2 hours. Dimensions : 29 x 32 x 1.7 cm.

Date d'impression : 02/08/2025