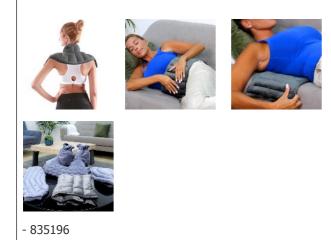

## Linseed lumbar or cervical heating cushion

- The pain-relieving benefits of flaxseed combined
- with heat
- For gentle, long-lasting warmth
- Heat in the microwave

These cushions provide gentle, evenly distributed heat to the parts of the body they come into contact with. The cushions are flexible and adapt perfectly to all body shapes. Flax seeds are naturally pain-relieving and store heat from the microwave, releasing it slowly. The thick, ultra-comfortable anthracite grey cover is very soft on the skin. The covers are sewn internally to prevent the flax seeds from spilling out of one side of the cushion. Surface cleaning only.

Cushion with side seam for use on the lower back or around the neck.

Dimensions : 66 x 23 cm. Weight : 1450 g.

Cushions available in 4 other models depending on use.

Date d'impression : 16/09/2025