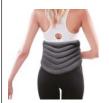

Waist belt featuring a  $48 \times 23$  cm heating pad and a 50 cm lace-up waist belt on each side.

Total length 150 cm.

Weight: 730 g.

Cushions available in 4 other models depending on use.

- 835195

**Date d'impression :** 18/08/2025