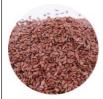

## **Linseed heating lumbar belt**

- The analgesic benefits of linseed combined with heat
- For gentle, extended heat
- Reheat in the microwave

These cushions diffuse gentle, uniform heating to contact areas of the body. The cushions are extremely flexible and adapt perfectly to all body shapes. The linseed, which is naturally analgesic, stores the heat from the microwave and releases it slowly.