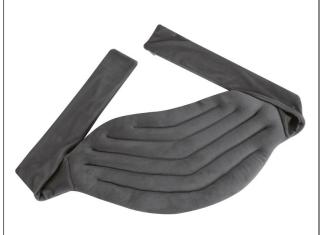

## **Linseed heating lumbar belt**

- The analgesic benefits of linseed combined with heat
- For gentle, extended heat
- Reheat in the microwave

These cushions diffuse gentle, uniform heating to contact areas of the body. The cushions are extremely flexible and adapt perfectly to all body shapes. The linseed, which is naturally analgesic, stores the heat from the microwave and releases it slowly.

The thick, ultra-comfortable anthracite grey cover is extremely gentle on the skin. The covers are sewn on the inside to prevent the linseed from spreading to only one side of the cushion. Surface cleaning only.

Waist belt featuring a  $48 \times 23$  cm heating pad and a 50 cm lace-up waist belt on each side.

Total length 150 cm.

Weight: 730 g.

Cushions available in 4 other models depending on use.

- 835195

**Date d'impression :** 18/08/2025