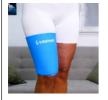

## **GelPro hot-cold compresses - knee / thigh**

- Revolutionary stretch material!
- Enables efficient cold or hot treatment

The new GelPro range offers complete thermotherapy treatment. Place the compress in the freezer to relieve minor injuries and swelling. Place the compress in the microwave to soften and relieve muscle or organ pain. The compresses slip onto the area to be treated and fit snugly because the material used is elastic, allowing it to adapt to most body types.

Colour : blue.

Tube model that slips on over the foot and extends to the knee.

Dimensions without extension: 28 x 17.5 cm.

Compresses available in 5 other models.

- 835190

**Date d'impression :** 15/09/2025