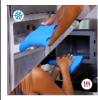

## **GelPro hot-cold compresses - knee / thigh**

- Revolutionary stretch material!
- Enables efficient cold or hot treatment

The new GelPro range offers complete thermotherapy treatment. Place the compress in the freezer to relieve minor injuries and swelling. Place the compress in the microwave to soften and relieve muscle or organ pain. The compresses slip onto the area to be treated and fit snugly because the material used is elastic, allowing it to adapt to most body types.