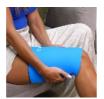

## **GelPro hot-cold compresses - knee / thigh**

- Revolutionary stretch material!
- Enables efficient cold or hot treatment

The new GelPro range offers complete thermotherapy treatment. Place the compress in the freezer to relieve minor injuries and swelling. Place the compress in the microwave to soften and relieve muscle or organ pain. The compresses slip onto the area to be treated and fit snugly because the material used is elastic, allowing it to adapt to most body types.