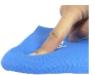

## **GelPro hot-cold compresses - knee / thigh**

- Revolutionary stretch material!
- Enables efficient cold or hot treatment

The new GelPro range offers complete thermotherapy treatment. Place the compress in the freezer to relieve minor injuries and swelling. Place the compress in the microwave to soften and relieve muscle or organ pain. The compresses slip onto the area to be treated and fit snugly because the material used is elastic, allowing it to adapt to most body types.

Colour : blue.

Tube model that slips on over the foot and extends to the knee.

Dimensions without extension: 28 x 17.5 cm.

Compresses available in 5 other models.

- 835190

**Date d'impression :** 15/09/2025