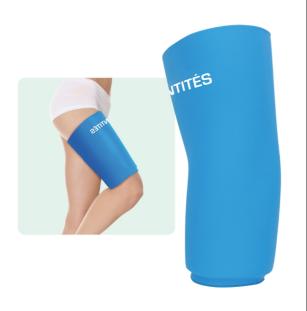

## **GelPro hot-cold compresses - knee / thigh**

- Revolutionary stretch material!
- Enables efficient cold or hot treatment

The new GelPro range offers complete thermotherapy treatment. Place the compress in the freezer to relieve minor injuries and swelling. Place the compress in the microwave to soften and relieve muscle or organ pain. The compresses slip onto the area to be treated and fit snugly because the material used is elastic, allowing it to adapt to most body types.

Colour : blue.

Tube model that slips on over the foot and extends to the knee.

Dimensions without extension: 28 x 17.5 cm.

Compresses available in 5 other models.

- 835190

**Date d'impression :** 15/09/2025