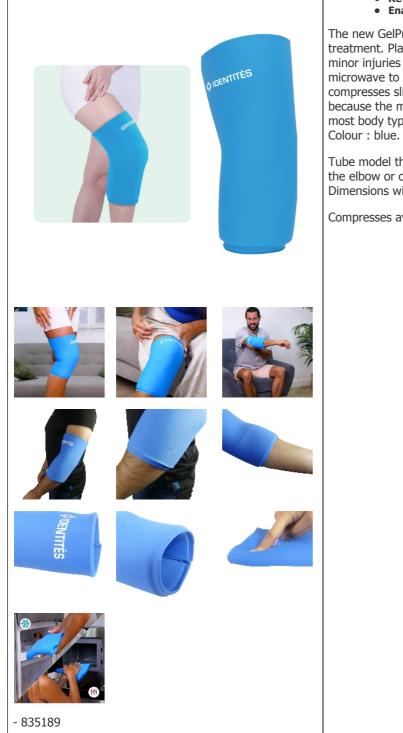

## GelPro hot-cold compresses - elbow / knee

- Revolutionary stretch material !
- Enables efficient cold or hot treatment

The new GelPro range offers complete thermotherapy treatment. Place the compress in the freezer to relieve minor injuries and swelling. Place the compress in the microwave to soften and relieve muscle or organ pain. The compresses slip onto the area to be treated and fit snugly because the material used is elastic, allowing it to adapt to most body types.

Tube model that can be slipped on over the hand to treat the elbow or over the foot to treat the knee. Dimensions without extension :  $25.5 \times 15$  cm.

Compresses available in 5 other models.

Date d'impression : 02/08/2025