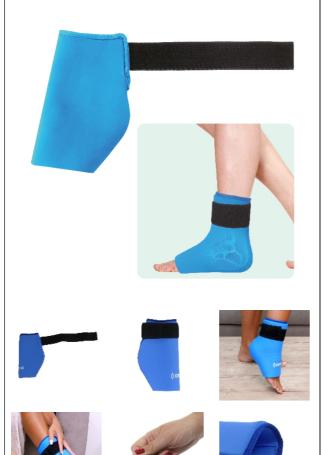

## **GelPro hot-cold compresses - ankle**

- 835188

- Revolutionary stretch material!
- Enables efficient cold or hot treatment

The new GelPro range offers complete thermotherapy treatment. Place the compress in the freezer to relieve minor injuries and swelling. Place the compress in the microwave to soften and relieve muscle or organ pain. The compresses slip onto the area to be treated and fit snugly because the material used is elastic, allowing it to adapt to most body types.

Colour : blue.

Tube model that slips on over the foot. 33 cm elastic Velcro strap to keep the compress in place. Dimensions without extension:  $24 \times 14 \text{ cm}$ .

Compresses available in 5 other models.