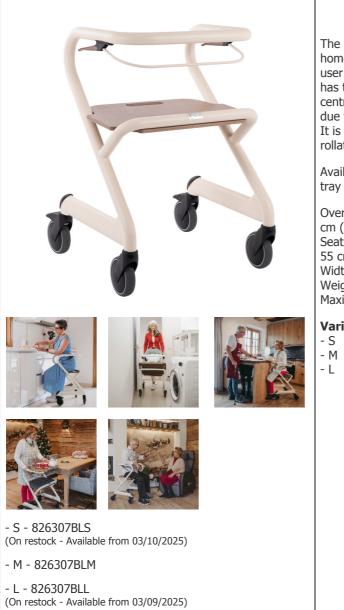

## Saljol Indoor rollator

- A revolutionary ultra-stable rollator
- Can be used as a toilet lift aid

The Saljol indoor rollator will be the ideal companion at home to assist with all daily activities. It is so stable that a user can lean on it whenever and wherever they want. It has two braking options : either with the handles or the central bar. It is very easy to handle and turns on the spot due to its multidirectional wheels.

It is easy to drive and handle when a user is seated on the rollator. Colour : Pearly ivory.

Available options : comfort seat, back cushion or wooden tray

Overall dimensions : width 56 x depth 67 x handle height 80 cm (S), 86 cm (M) or 92 cm (L). Seat dimensions : width 45 x depth 18.5 x height 52 cm (S), 55 cm (M) or 58 cm (L). Width between armrests : 43 cm. Weight : 9.3 / 9.5 / 9.7 kg. Maximum user weight : 150 kg

Variantes :

Date d'impression : 02/08/2025