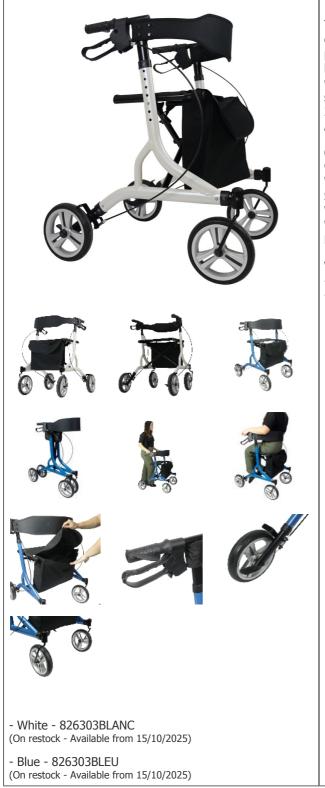

## **Neo Easy rollator**

## • Unbeatable weight : 5.6 kg!

The Neo Easy rollator will allow the user to go shopping with complete safety. It is equipped with loop brakes with parking brakes, a wide comfortable seat with a wide backrest, and a removable and washable bag. The 20 cm wheels are fitted with soft tires. Easy and practical folding system for storage.

2 colors to choose from : electric blue or pearl white. Aluminum frame.

Overall dimensions : width 62 x depth 75 x height 77 to 92.5 cm. Weight : 5.6 kg Seat dimensions : width 45 x depth 25.5 x height 57 cm. Width between armrests : 49 cm. Width when folded : 21 cm. Maximum user weight : 136 kg

## Variantes :

- White - Blue

Date d'impression : 13/09/2025