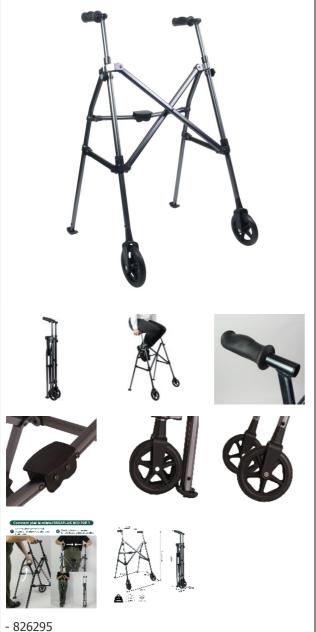

## Neo Pop umbrella rollator

- Unique, very compact folding
- Ultra-light and resistant structure
- Soft, anatomic handles

This 2-wheeled rollator allows users to walk in complete safety due to its 15 cm front wheels and 2 sliding rear glides. Its unique folding system makes it easy to store in a car boot. Comfortable foam handles.

Anthracite grey painted aluminium frame.

Overall dimensions: width 63 x depth 60 x height. handles

from 83.5 to 101 cm in 5 positions. Width between handles 40 cm.

Width between legs 57 cm.

Weight: 3.2 kg.

Folded dimensions: 17 x 13 x 91.5 cm.

Maximum user weight: 130 kg

**Date d'impression :** 31/08/2025