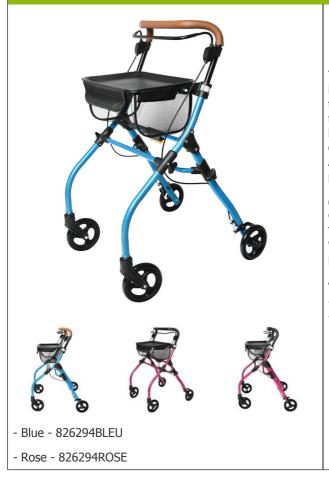

## **Neo Dandy indoor rollator**

- Practical serving tray
- Colorful design
- Fixed brakes
- Ensures safety moving around the home

The Neo Dandy rollator allows users to move around safely in their home. Its large tray allows them to serve and clear the table without having to carry anything. Lightweight and folding by means of a handy central handle. The padded handrest is height-adjustable and the central brake can be converted into a fixed brake when pushed down. Available in two colors : shiny blue with brown handles and pink with black handles.

## Variantes :

- Blue - Rose

Date d'impression : 01/08/2025