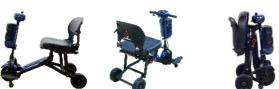

## **V8 Light folding scooter**

- 824057

- Ultra-stable structure due to 2 front side wheels
- Very light: only 17 kg!

Our V8 folding scooter can be easily transported, either by stowing it in the boot of a car or dragging it like a suitcase, using its retractable handle. It's very compact when folded. Its stability is impressive, due to its 2 mini side wheels. Motor located on the wheel and equipped with an electromagnetic brake. Height-adjustable handlebars. USB charging port. Anti-tilt wheels.

cm.

Dimensions: 101 x 51.25 x 83.75 cm. Dimensions folded: 40 x 52 x 80 cm Maximum user weight: 125 kg

**Date d'impression :** 02/08/2025