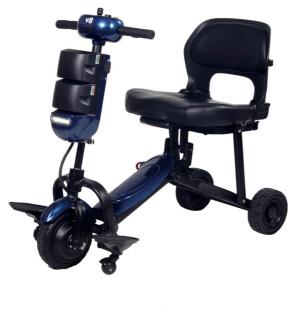

## **V8 Light folding scooter**

- 824057

- Ultra-stable structure due to 2 front side wheels
- Very light: only 17 kg!

Our V8 folding scooter can be easily transported, either by stowing it in the boot of a car or dragging it like a suitcase, using its retractable handle. It's very compact when folded. Its stability is impressive, due to its 2 mini side wheels. Motor located on the wheel and equipped with an electromagnetic brake. Height-adjustable handlebars. USB charging port. Anti-tilt wheels.

Optional: a pair of flip-up armrests and a external charger.

16 km range.

Can be used on slopes of up to 8°. Equipped with 2 front 18V/7.8aH batteries.

Front wheel diameter 20.5 cm, rear wheels diameter 17.7

cm.

Dimensions: 101 x 51.25 x 83.75 cm. Dimensions folded: 40 x 52 x 80 cm Maximum user weight: 125 kg

**Date d'impression :** 02/08/2025