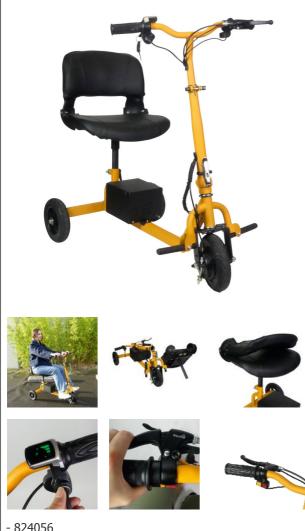

## **ID Leisure mini-scooter**

- 824056 (On restock - Available from 15/09/2025) An economical solution for travelling
48V/6aH Lithium battery

The Id leisure mini-scooter is very easy to handle on hard, paved surfaces. Acceleration is operated by turning the right handle. It is equipped with a very comfortable, removable seat with a folding backrest. The handlebars are height-adjustable and the footrests are folding. Its folding system makes it easy to transport in a car boot. Equipped with a 350W motor with magnetic brakes as well as a drum brake with brake lock. Battery range approx. 15 km, depending on the type of terrain. Charging cable included, connected directly to the control box. Integrated button for reverse gear;

Orange painted steel frame. Motor wheel diameter : 20 cm. Dimensions : Length: 91 cm x width: 58 cm (rear) x height: 87/93 cm. Maximum speed : 6.5 km/h. Weight : 19.6 kg. Maximum user weight : 100 kg.