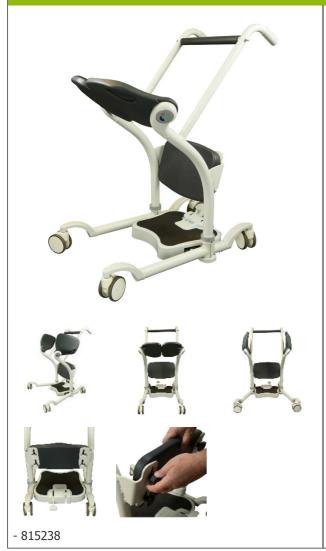

## **RS4** transfer device

- Equipped with 2 removable side seats
- High stability during transfers Comfortable for the patient

The RS4 allows a caregiver to transfer a patient without additional assistance and without effort. It allows the caregiver to position themselves close to the patient. By iopening the outward forks, which are operated with a simple foot pedal, it provides excellent stability. Once the patient has been lifted, the side seats can be easily positioned so that the user can rest during the transfer.

Dimensions: width 53/73 x depth 82 x height 106 cm.

Large shin cushion: 39 x 26 cm.

Shin cushion adjustable in height from 25 to 49 cm from the

Seat height: 62 cm (low) / 67 cm (high).

Maximum user weight: 185 kg