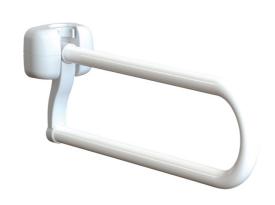

## Primo lifting toilet grab bar

- 60 cm White 815232B
- 60 cm Black 815232N
- 70 cm White 815233B
- 70 cm Black 815233N
- 80 cm White 815234B
- 80 cm Black 815234N

- 3 support lengths available
- 2 colours available
- Optional paper holder Ref: 815235

This Primo lifting toilet grab rail enables individuals to stand up easier with a firm, high-quality support. The tube diameter of 32 mm is very comfortable to hold. This grab rail has a patented system that keeps it in the raised position against the wall.

Wall plate dimensions: 134 x 102 mm.

Total height: 23 cm - support height: 19 cm.

Maximum user weight: 150 kg