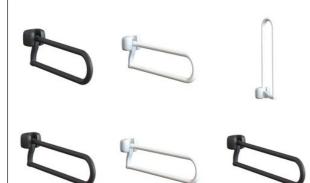

## Primo lifting toilet grab bar

- 60 cm White 815232B
- 60 cm Black 815232N
- 70 cm White 815233B
- 70 cm Black 815233N
- 80 cm White 815234B
- 80 cm Black 815234N

- 3 support lengths available
- 2 colours available
- Optional paper holder Ref: 815235

Manufactured in Europe.

Available in two colours: white or black.

Available in brushed or polished stainless steel on request.

Total length options: 60, 70 and 80 cm. Steel structure with PP plastic parts.

## Variantes:

- 60 cm
- 70 cm
- 80 cm
- White
- Black

 $\textbf{Date d'impression:}\ 01/08/2025$