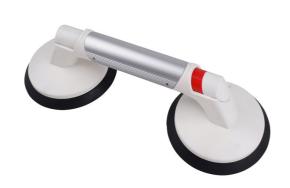

## **Pump suction ocup grab bar**

- With grip indication for added security
- Large rubber

Apply the Pump bar to a smooth, clean surface to secure it. Press the side pump several times to remove the air, and when the red part on the other side disappears, the bar will be firmly attached to the surface. Equipped with large rubber suction cups.

2 lengths available: 35 cm and 45 cm.

Aluminium handrail.

Suction cup width: 135 mm.

35 cm model : Handrail length: 16 cm.

Weight: 630 g.

45 cm model : Handrail length: 25 cm.

Weight: 700 g.

Maximum user weight: 60 kg.