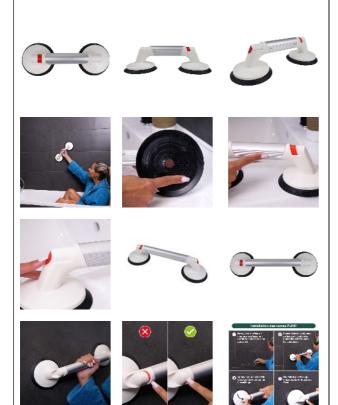

## **Pump suction ocup grab bar**

- With grip indication for added security
- Large rubber

Apply the Pump bar to a smooth, clean surface to secure it. Press the side pump several times to remove the air, and when the red part on the other side disappears, the bar will be firmly attached to the surface. Equipped with large rubber suction cups.