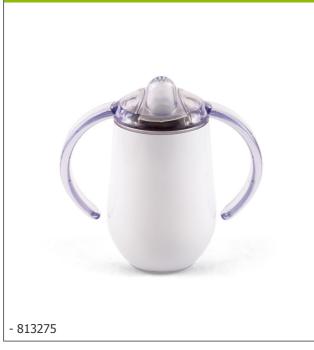

## Cup with 2 handles and stainless steel spout

• Stainless steel, a great alternative to plastic

- Durable, hygienic, inert and can be recycled
- Perfect for hot drinks
- Easy to hold with two large handles

Stainless steel, durable, hygienic, inert and fully recyclable, is an excellent substitute for plastic. Regulatory changes coming into effect will soon ban the use of plastic containers in catering, with certain carehomes already requiring full compliance as of 1 January 2025. This range offers a complete solution for all needs in carehomes and home meal delivery services. Double insulated walls with white finish. Airtight lid with high spout and 2 handles. Capacity : 30 cl. Diameter : 8.5 cm. Height : 15 cm.

Weight : 212 g. Dishwasher safe. Not suitable for microwave use.

Date d'impression : 01/08/2025