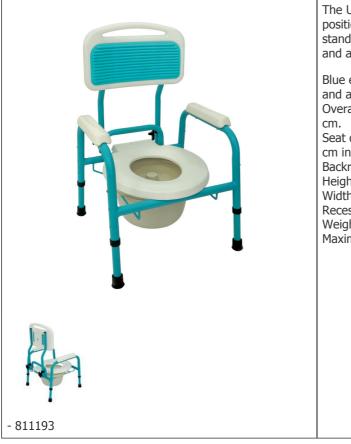

## Ulysse children's toilet chair

The Ulysse toilet chair allows children to be correctly positioned to use the toilet without the risk of falling off standard toilets. Equipped with a potty with removable lid and a high padded backrest.

Blue epoxy steel frame with polypropylene seat, backrest and armrests. Overall dimensions : width 47 x depth 45 x height 71 to 81 cm. Seat dimensions : width 34 x depth 36 x height 26 to 36.5 cm in 3 positions. Backrest dimensions : 37 x 122 cm. Height of backrest bottom edge from seat: 22 cm. Width between armrests : 34 cm. Recess : 20 x 16 cm. Weight : 5.2 kg. Maximum user weight : 100 kg