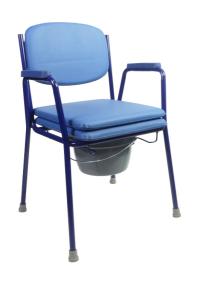

## **Murano toilet chair**

- Standard 811024
- Adjustable 811025

- Comfortable and economical chair
- Fixed or adjustable model
- XXL version

The Murano toilet chair allows users to use the toilet independently, featuring a perforated seat and a removable potty with lid. It has a second solid seat that covers the perforated seat. The perforated seat can be lifted and removed, and the second seat is also removable. It is equipped with comfortable soft PU armrests and a high backrest for added support.

2 models available: fixed and adjustable height. Also available in an XL version (wide seat 51 cm).

Dark blue epoxy steel frame. Foam seat with PVC upholstery.

Fixed model

Overall dimensions: width 59 x depth 55 x height 88.5 cm. Seat dimensions: width 42 x depth 44 x height 49 cm (seat with holes) and 52.5 cm (removable cushion).

Width between armrests: 49 cm.

Weight: 7.3 kg.

Maximum user weight: 130 kg

Adjustable model

Overall dimensions: width 59/62 x depth 53/61 x height 82

to 98 cm.

Width between armrests: 49 cm.

Weight: 7.6 kg.