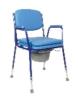

## **Murano toilet chair**

- Standard 811024
- Adjustable 811025

- Comfortable and economical chair
- Fixed or adjustable model
- XXL version

The Murano toilet chair allows users to use the toilet independently, featuring a perforated seat and a removable potty with lid. It has a second solid seat that covers the perforated seat. The perforated seat can be lifted and removed, and the second seat is also removable. It is equipped with comfortable soft PU armrests and a high backrest for added support.

2 models available: fixed and adjustable height. Also available in an XL version (wide seat 51 cm).

Dark blue epoxy steel frame. Foam seat with PVC upholstery.

Fixed model

Overall dimensions: width 59 x depth 55 x height 88.5 cm. Seat dimensions: width 42 x depth 44 x height 49 cm (seat with holes) and 52.5 cm (removable cushion).

Width between armrests: 49 cm.

Weight: 7.3 kg.

Maximum user weight: 130 kg

Adjustable model

Overall dimensions: width 59/62 x depth 53/61 x height 82

to 98 cm.

Width between armrests: 49 cm.

Weight: 7.6 kg.