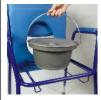

## **Murano toilet chair**

- Standard 811024
- Adjustable 811025

- Comfortable and economical chair
- Fixed or adjustable model
- XXL version

The Murano toilet chair allows users to use the toilet independently, featuring a perforated seat and a removable potty with lid. It has a second solid seat that covers the perforated seat. The perforated seat can be lifted and removed, and the second seat is also removable. It is equipped with comfortable soft PU armrests and a high backrest for added support.

2 models available: fixed and adjustable height. Also available in an XL version (wide seat 51 cm).

Dark blue epoxy steel frame. Foam seat with PVC upholstery.

Fixed model

Overall dimensions: width 59 x depth 55 x height 88.5 cm. Seat dimensions: width 42 x depth 44 x height 49 cm (seat with holes) and 52.5 cm (removable cushion).