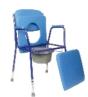

## **Murano toilet chair**

- Standard 811024
- Adjustable 811025

- Comfortable and economical chair
- Fixed or adjustable model
- XXL version

The Murano toilet chair allows users to use the toilet independently, featuring a perforated seat and a removable potty with lid. It has a second solid seat that covers the perforated seat. The perforated seat can be lifted and removed, and the second seat is also removable. It is equipped with comfortable soft PU armrests and a high backrest for added support.

2 models available: fixed and adjustable height. Also available in an XL version (wide seat 51 cm).

Dark blue epoxy steel frame. Foam seat with PVC upholstery.

Fixed model

Overall dimensions: width 59 x depth 55 x height 88.5 cm. Seat dimensions: width 42 x depth 44 x height 49 cm (seat with holes) and 52.5 cm (removable cushion).

Width between armrests: 49 cm.

Weight: 7.3 kg.

Maximum user weight: 130 kg

Adjustable model

Overall dimensions: width 59/62 x depth 53/61 x height 82

to 98 cm.

Width between armrests: 49 cm.

Weight: 7.6 kg.