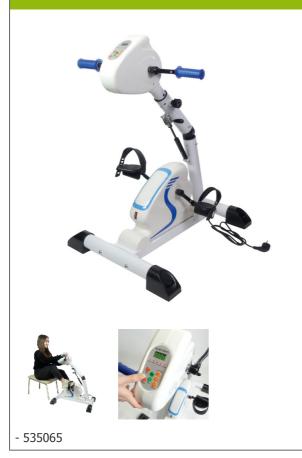

## **Passive arm and leg trainer**

- Lymphatic mobilisation and drainage
- Independent arm and leg motor

This trainer allows users to exercise their upper and lower limbs independently. The upper arms are adjustable in height and width. The handles are flexible and have raised dots to provide a good feel for the movement. Users can actively slow down the speed. The direction of movement can be changed at any time. 10 speed settings. Pedals with safety straps. 4-function display: speed, time, distance and calories. Plugs into the mains.

Base dimensions : width 58 cm x depth 72 cm x height 95  $\,$ 

cm.

Weight: 16 kg.

**Date d'impression :** 30/08/2025