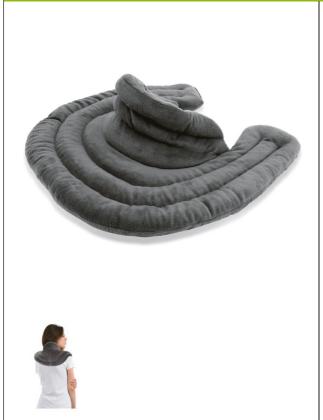

## Linseed heating neck cushion

- The analgesic benefits of linseed combined with
  - heat
- For gentle, extended heat
- Reheat in the microwave

These cushions provide gentle, evenly distributed heat to the parts of the body they come into contact with. The cushions are flexible and adapt perfectly to all body shapes. Flax seeds are naturally pain-relieving and store heat from the microwave, releasing it slowly. The thick, ultra-comfortable anthracite grey cover is very soft on the skin. The covers are sewn internally to prevent the flax seeds from falling out from one side of the cushion. Surface cleaning only.

Fits snugly around the neck and covers the shoulders. Dimensions :  $32 \times 32$  cm. Weight : 730 g.

Cushions available in 4 other models depending on use.

Date d'impression : 26/08/2025