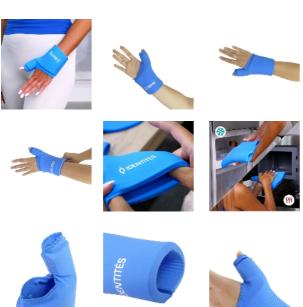

## **GelPro hot-cold compresses - hand / wrist**

- Revolutionary stretch material!
- Enables efficient cold or hot treatment

The new GelPro range offers complete thermotherapy treatment. Place the compress in the freezer to relieve minor injuries and swelling. Place the compress in the microwave to soften and relieve muscle or organ pain. The compresses slip onto the area to be treated and fit snugly because the material used is elastic, allowing it to adapt to most body types.

Colour : blue.

Model slips over the palm to the wrist, with separate thumb. Dimensions without extension : 17 x 10.5 cm.

Compresses available in 5 other models.

- 835187

 $\textbf{Date d'impression:}\ 01/08/2025$