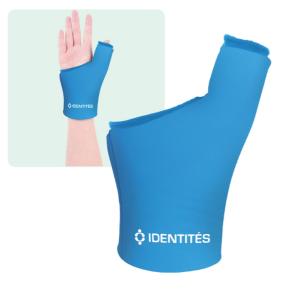

## **GelPro hot-cold compresses - hand / wrist**

- Revolutionary stretch material!
- Enables efficient cold or hot treatment

The new GelPro range offers complete thermotherapy treatment. Place the compress in the freezer to relieve minor injuries and swelling. Place the compress in the microwave to soften and relieve muscle or organ pain. The compresses slip onto the area to be treated and fit snugly because the material used is elastic, allowing it to adapt to most body types.

Colour : blue.

Model slips over the palm to the wrist, with separate thumb. Dimensions without extension : 17 x 10.5 cm.

Compresses available in 5 other models.

- 835187

 $\textbf{Date d'impression:}\ 01/08/2025$