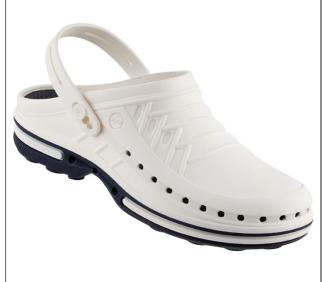

## **CLOG** medical clogs

- Prevents heavy legs
- Removable, shock-absorbing insole

Ideal for professionals who stand for long periods of time, particularly in operating theatres, hospitals or the pharmaceutical industry.

Autoclavable up to 134°C for 15 minutes Washable at 90°C. Shock absorption: specifically designed to reduce micro-lesions to tendons, bones and joints and reduce the feeling of heavy legs. Antistatic.

ESD: protection for electronic objects and equipment. Superior protection against liquid spills. Non-slip. Recyclable. Removable insoles included (detachable for sterilisation). Provides superior comfort and better shock absorption.

Weight: 670 g.

Available colours : white, blue, pink and black