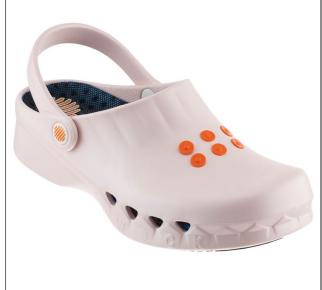

## **NUBE** medical clogs

## • Prevents heavy legs

Shock absorption: specifically designed to reduce micro-injuries to tendons, bones and joints, and to reduce the feeling of heavy legs. Antistatic. Superior protection against liquid spills. Non-slip. Removable insoles included. Provides superior comfort and better shock absorption. Ventilated clogs: regulate foot temperature and humidity. Removable covers on the top allow you to choose between ventilation or protection against liquid spills. Rear straps included.

Made in Portugal.

Several colours available: White: Sizes 36 to 46. Light pink: Sizes 36 to 42. Black: Sizes 36 to 46.

Composed of polymer materials (EVA)

Washable at 50°C. Weight: 350 g.