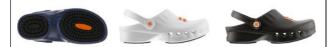

Made in Portugal.

Several colours available: White: Sizes 36 to 46. Light pink: Sizes 36 to 42. Black: Sizes 36 to 46.

Composed of polymer materials (EVA)

Washable at 50°C. Weight: 350 g.

## Variantes:

- 36
- 37
- 38
- 39
- 40
- 41
- 42
- 44 - 46
- 43
- 45
- White
- Blue
- Black
- Rose

**Date d'impression :** 01/08/2025