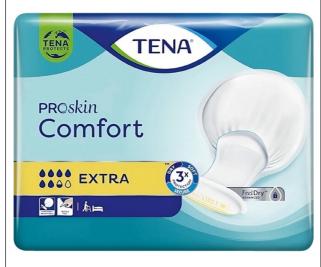

## **TENA COMFORT protection**

## • Anatomical protection for heavy incontinence

Comfortable anatomical absorbent protection. High absorption capacity throughout the pads. Optimal leak protection and close fit. Instant absorption, helping to keep skin dry and healthy, even with heavy flow. Held in place by the reusable, washable TENA Fix fixation underwear. Easy to put on and change.

## Several models available:

- NORMAL : Absorption 1070 ml. Box of 3 x 42.
- EXTRA: Absorption 1900 ml. Box of 2 x 40.
- SUPER: Absorption 2200 ml. Box of 2 x 36.
- MAXI : Absorption 2900 ml. Box of 2  $\times$  34. (this model is no longer available)
- ULTIMA: Absorption 3400 ml. Box of 2 x 26.