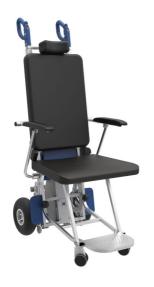

## Stairlift chair

## • Go up and down the stairs in complete safety

Simply place the user on the comfortable seat and secure them with the 3-point safety belt, footplate and armrests. By simply activating the handles, the stairlift starts moving smoothly and safely. The whole unit can be dismantled into 3 parts, making it easy to transport.

Self-sufficient, it runs on a rechargeable lithium 48V 10aH battery and a 48V 400W motor. Range: between 1,450 and 1,800 steps.

Choice of 12 or 17 steps per minute. Detachable motor for use on flat surfaces while pushing the wheelchair. Quiet, less than 70 dB in operation.

Dimensions: width  $61.5 \times 4$  depth  $91.8 \times 4$  height  $151 \times 179 \times 4$  cm (adjustable handles).

Weight: 37 kg.

Seat dimensions: width 47 x depth 48 x height 52 cm. Resistance 140 kg