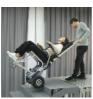

## • Go up and down the stairs in complete safety

Simply place the user on the comfortable seat and secure them with the 3-point safety belt, footplate and armrests. By simply activating the handles, the stairlift starts moving smoothly and safely. The whole unit can be dismantled into 3 parts, making it easy to transport.