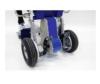

Self-sufficient, it runs on a rechargeable lithium 48V 10aH battery and a 48V 400W motor. Range: between 1,450 and 1,800 steps.

Choice of 12 or 17 steps per minute. Detachable motor for use on flat surfaces while pushing the wheelchair. Quiet, less than 70 dB in operation.