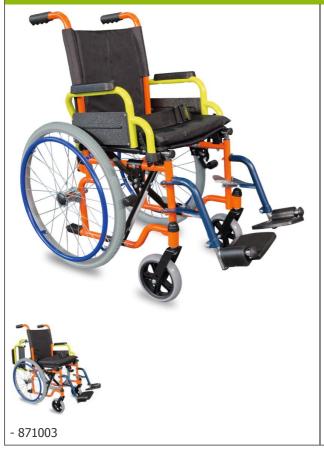

## **Children's wheelchair**

This manual wheelchair is designed for children. Folding, it features folding armrests, a fixed seat, and folding footrests. The rear wheels are 51 cm (20") in diameter and have handrails and brakes. The front wheels are smaller, with a diameter of 15 cm. A seat belt is integrated to ensure better support for the user. Steel frame.

Overall dimensions : width 52 x depth 90 x height 84 cm. Seat dimensions : width 35 x depth 30 x height 47 cm. Backrest height : 37 cm. Width between armrests : 35 cm. Weight : 17.9 kg. Maximum user weight : 80 kg.