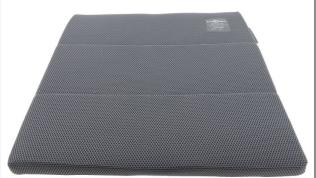

## **Caremate Pro® cushion**

## • Made from high-quality honeycomb material

Try our Caremate Pro® cushion and experience the true comfort of this professional honeycomb design. This structure spreads pressure points and provides greater comfort. The cells create air circulation, preventing the cushion from overheating.

Ultra-resistant material. Comes with a comfortable grey 3D net cover.  $\,$ 

Available in two sizes :  $42 \times 40 \text{ cm}$  or  $46 \times 42 \text{ cm}$ , depending on the seat.