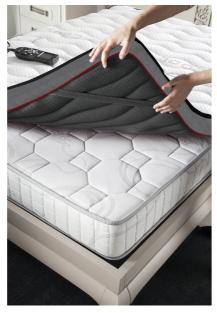

- Allows for a natural spinal position
- Massage functions on all parts of the body
- Improved air circulation and regulated temperature/humidity

Designed in the same way as the complete mattress, this mattress topper fits over an existing mattress. A combination of viscoelastic foam and 3D fabric maintains correct spinal alignment.

Equipped with 16 high-tech vibrating motors capable of massaging the neck, lower back, back and legs.

5 automatic programmes, 3 intensity levels and lumbar heat.

The 3D Deluxe fabric facilitates air circulation and regulates temperature and humidity.