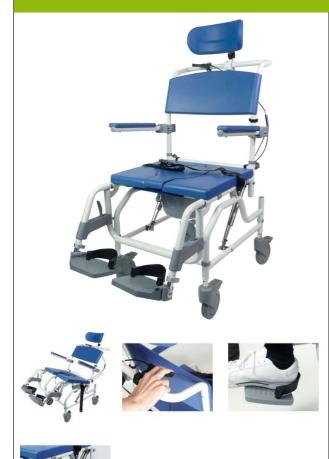

## **Aston Pro Tilt shower chair**

- 822070

- Tilting chair suitable for small community centers
- Equipped with 2 stainless steel hydraulic actuators

The Aston Pro Tilt chair allows users to sit comfortably in a relaxed position while showering. The secure tilt mechanism is activated by a control at the rear of the chair. The movement is supported by two 100% stainless steel hydraulic actuators, ensuring excellent stability in wet environments.

The chair can be adjusted to three different heights to suit carers. The wheelchair-style footrests are folding, removable and height-adjustable. They are also equipped with rear stoppers to keep the user's feet in place. A calf support is provided, as well as a potty with a removable lid. The comfortable, waterproof foam headrest is adjustable in height and depth. The armrests can be raised.

Overall dimensions: width 61.5 x depth 96 x height 124.5

to 129.5 cm (3 adjustment positions). Seat dimensions : width 51 x depth 42 x height 54 to 59 cm.

Width between armrests: 51.5 cm.

Backrest dimensions: width 51 x height 22 cm.