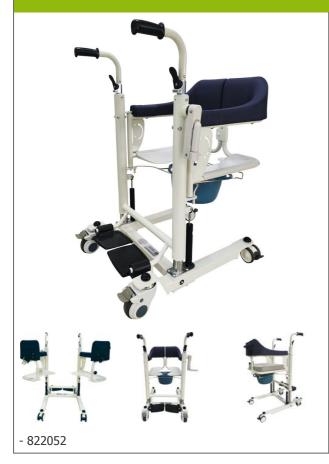

## Moovy adjustable toilet / shower transfer chair

- Version with height adjustment by hand crank
- The footrest adjusts to the height of the seat

The height adjustment feature on our Moovy makes it easy to use with a bed that cannot be adjusted in height, as the chair can be raised to the same height as the mattress. The height is adjusted using the side crank mechanism. This folding crank mechanism has a gear system, allowing the chair to be raised and lowered effortlessly.

The chair has foldaway handles at the front and four wheels with brakes (non-swivel rear wheels). It also has a double footrest that lifts with the seat during height adjustment. It closes with a latch and a belt buckle at the back. Supplied with removable potty with support, safety strap and comfortable padded seat cushion.

Overall dimensions : width 53 (with crank handle 59) x depth 70 x height 92.5 to 111.5 cm.

Seat dimensions: width 44 x depth 38 x height 42 to 60 cm.

Width between armrests: 41.5 cm.

Width of recess: 22 cm.

Weight: 34 kg.

Maximum user weight: 125 kg.

**Date d'impression :** 02/08/2025