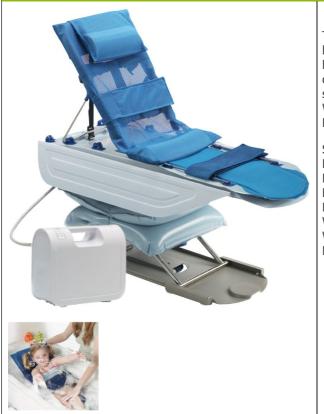

## Surfer Bather bath lounger

## • Electric lift with smooth movement

The Surfer Bather lounger is an ideal device for children to bathe safely. It provides full body support for the child and has a soft headrest. It allows carers to cease supporting the child during bathing. The lift is powered by air pressure, supplied by the external Airflo battery. Waterproof manual control, very easy to use. Easy to clean. Fits all standard bathtubs (platform width 41 cm).

Seat dimensions : width 41 x depth 62 cm. Height adjustable from 6 to 43 cm. Backrest dimensions: width 34 x height 50 cm. Backrest angle up to 70°. Maximum child height : 1.35 m. Weight of the bath lounger : 8.7 kg. Weight of the compressor : 5 kg. Maximum user weight : 50 kg.