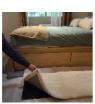

## **Bed exit alarm mat**

- Alarm to alert when a person gets out of bed
- Ideal for elderly and dependent people as well as babies
- Simply place under any carpet

This mat is an effective solution for remote monitoring of elderly or dependent people (Alzheimer's, sleepwalking, etc.). The receiver triggers an alarm as soon as the person steps on the mat, even if it is covered by a carpet. The receiver can be up to 50 metres away from the mat. The alarm has a silent mode with flashing LEDs.