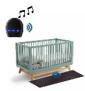

## **Bed exit alarm mat**

- Alarm to alert when a person gets out of bed
- Ideal for elderly and dependent people as well as babies
- Simply place under any carpet

This mat is an effective solution for remote monitoring of elderly or dependent people (Alzheimer's, sleepwalking, etc.). The receiver triggers an alarm as soon as the person steps on the mat, even if it is covered by a carpet. The receiver can be up to 50 metres away from the mat. The alarm has a silent mode with flashing LEDs.

It can be combined with an optional call button so that the carer can be called without having to get out of bed.

## Made in France.

The alarm mat is non-slip and only 1 mm thick. Two sizes available :  $80 \times 40$  cm and  $100 \times 50$  cm. Alarm volume : 4 levels between 50 and 80 decibels.