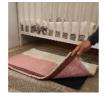

## **Bed exit alarm mat**

- Alarm to alert when a person gets out of bed
- Ideal for elderly and dependent people as well as babies
- Simply place under any carpet

This mat is an effective solution for remote monitoring of elderly or dependent people (Alzheimer's, sleepwalking, etc.). The receiver triggers an alarm as soon as the person steps on the mat, even if it is covered by a carpet. The receiver can be up to 50 metres away from the mat. The alarm has a silent mode with flashing LEDs.