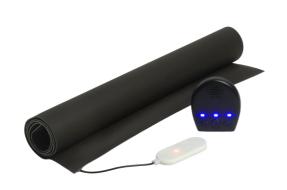

## **Bed exit alarm mat**

- Alarm to alert when a person gets out of bed
- Ideal for elderly and dependent people as well as babies
- Simply place under any carpet

This mat is an effective solution for remote monitoring of elderly or dependent people (Alzheimer's, sleepwalking, etc.). The receiver triggers an alarm as soon as the person steps on the mat, even if it is covered by a carpet. The receiver can be up to 50 metres away from the mat. The alarm has a silent mode with flashing LEDs.

It can be combined with an optional call button so that the carer can be called without having to get out of bed.

## Made in France.

The alarm mat is non-slip and only 1 mm thick. Two sizes available :  $80 \times 40$  cm and  $100 \times 50$  cm. Alarm volume : 4 levels between 50 and 80 decibels.