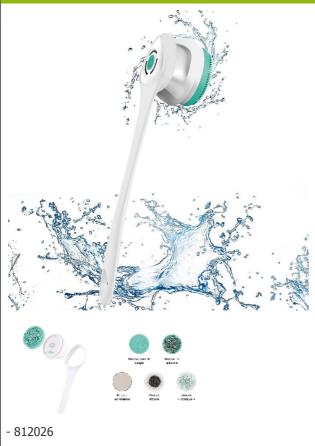

## **Rechargeable shower brush**

## • 5 different interchangeable brushes

Used without the handle, it is ideal for individuales to cleantheir face, upper body or feet while sitting down. When attached to the 40 cm long handle, it allows individuals to reach areas of the body that are more difficult to access, such as the back or the back of the legs. Once attached to the head, these 5 different brushes rotate at 360°. Choose from 3 speed settings at the touch of a button on the head. Rechargeable with a battery lifespan of approximately 3 hours.

Description of the 5 brushes provided:

- Body brush: Ideal for dead skin
- Silicone brush: For cleansing the body and face
- Exfoliating brush: Ideal for feet, especially for removing dead skin
- Soft brush: For the face and sensitive areas
- 'Toning' brush : For the body