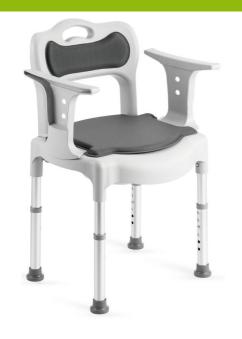

## Samoa toilet chair

- 811192

## • Suitable for use in showers and toilets

The Samoa toilet chair allows users to sit comfortably while showering and using the toilet. With its height adjustment, the Samoa can be adjusted to suit all users and can be positioned over an existing toilet bowl. It is supplied with a removable potty so that it can be used as an independant toilet seat. It is equipped with comfortable foam cushions for added comfort.

Corrosion-resistant aluminium frame.

Overall dimensions : width 54 x depth 47 x height 75 to

87.7 cm. Weight : 5.1 kg.

Seat dimensions: width 47 x depth 43 x height 39 to 52 cm

in 6 positions.

Width between armrests : 46 cm. Maximum user weight : 130 kg.