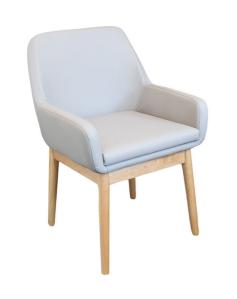

## **Elegance toilet chair**

- 811191

- Invisible function with the cushion in place
- Very elegant design

The Elegance toilet chair has all the features of a commode chair, with its waterproof and fully sanitizable cover, plastic seat with removable potty and lid, and comfort cushion. Its shape and design also make it a genuine indoor chair, with its solid wood base and comfortable, fire-resistant grey upholstery.

Colour: grey.

Overall dimensions: width 57.7 x depth 55.5 x height 83.8

Seat dimensions: width 45 x depth 43 x height 45 cm.

Backrest height 38 cm. Weight: 12.2 kg.

Maximum user weight: 160 kg.

**Date d'impression :** 16/09/2025