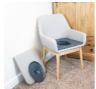

## **Elegance toilet chair**

- 811191

- Invisible function with the cushion in place
- Very elegant design

The Elegance toilet chair has all the features of a commode chair, with its waterproof and fully sanitizable cover, plastic seat with removable potty and lid, and comfort cushion. Its shape and design also make it a genuine indoor chair, with its solid wood base and comfortable, fire-resistant grey upholstery.

Colour: grey.

Overall dimensions: width 57.7 x depth 55.5 x height 83.8

Seat dimensions: width 45 x depth 43 x height 45 cm.

Backrest height 38 cm. Weight: 12.2 kg.

Maximum user weight: 160 kg.

**Date d'impression :** 16/09/2025