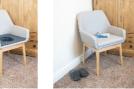

## **Elegance toilet chair**

- 811191

- Invisible function with the cushion in place
- Very elegant design

The Elegance toilet chair has all the features of a commode chair, with its waterproof and fully sanitizable cover, plastic seat with removable potty and lid, and comfort cushion. Its shape and design also make it a genuine indoor chair, with its solid wood base and comfortable, fire-resistant grey upholstery.

Colour: grey.

Overall dimensions: width 57.7 x depth 55.5 x height 83.8

Seat dimensions: width 45 x depth 43 x height 45 cm.

Backrest height 38 cm. Weight: 12.2 kg.

Maximum user weight: 160 kg.

**Date d'impression :** 16/09/2025