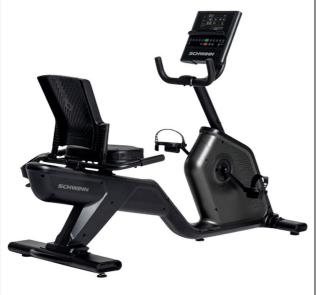

## Schwinn 590R semi-elongated ergometer

- 535020 (Disponible sous 30 jours)

- New magnetic disc braking system
- Very comfortable exercise position
  2-year warranty for 15 hours of use per week

Futuristic design and performance with the Schwinn 590R, which provides personalised training programmes with the Jrny application and Bluetooth connectivity.

Quick seat, height and handle bar adjustments. 7 kg flywheel.

25 different resistance levels on 29 pre-set programmes (including HRC).

Touch-sensitive heart rate monitor. Transport wheels.

Dimensions: Length 169 x width 67 x height 119 cm.

Seat height: 41 to 56.5 cm.

Weight: 55 kg.

Maximum user weight: 150 kg.

**Date d'impression :** 16/09/2025