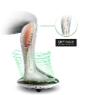

## **Revitive Medic Pharma**

- 861052

• Medical device approved and developed by vascular surgeons

Medic Pharma offers high-performance circulatory therapy for people suffering from circulatory disorders linked to certain conditions such as diabetes, high blood pressure and high cholesterol. Dual mode of use: EMS (electrical muscle stimulation) and TENS (transcutaneous electrical nerve stimulation) with patented Isorocker switching system. Soft touch foot pads. With its patented Oxywave wave system, Revitive Medic Pharma is designed to:

- Relieve leg pain
- Reduce swelling
- Reduce cramps
- Increase pain-free walking distance
- Actively improve circulation in the legs Target and relieve body pain

Model comes with remote control including AAA batteries, mains plug, 1 pair of body electrodes with cord and a user manual.