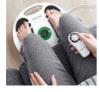

- Relieve leg pain
- Reduce swelling
- Reduce cramps
- Increase pain-free walking distance
- Actively improve circulation in the legs Target and relieve body pain

Model comes with remote control including AAA batteries, mains plug, 1 pair of body electrodes with cord and a user manual.