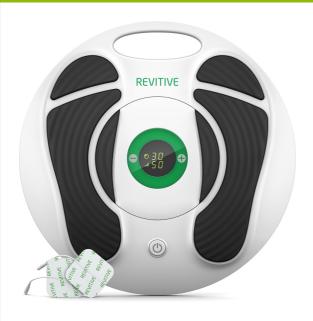

## **Revitive Medic Pharma**

- 861052

• Medical device approved and developed by vascular surgeons

Medic Pharma offers high-performance circulatory therapy for people suffering from circulatory disorders linked to certain conditions such as diabetes, high blood pressure and high cholesterol. Dual mode of use: EMS (electrical muscle stimulation) and TENS (transcutaneous electrical nerve stimulation) with patented Isorocker switching system. Soft touch foot pads. With its patented Oxywave wave system, Revitive Medic Pharma is designed to:

- Relieve leg pain
- Reduce swelling
- Reduce cramps
- Increase pain-free walking distance
- Actively improve circulation in the legs Target and relieve body pain

Model comes with remote control including AAA batteries, mains plug, 1 pair of body electrodes with cord and a user manual.

99 adjustable intensity levels. Recommended usage time: 30 minutes daily.

Dimensions: 36.9 x 39.3 x 9.5 cm.

Weight: 2.6 kg 2-year warranty.

**Date d'impression :** 16/09/2025