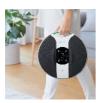

## **Revitive medical**

- Cordless battery-powered model
- Long battery lifeComfortable footrest

In addition to the Medic Pharma model, Revitive Medical offers a rechargeable internal battery with a week's worth of use (7 x 30 minutes), ideal for taking outdoors. It also features an adjustable timer and a built-in Soft Touch footrest.