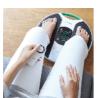

## **Revitive medical**

- Cordless battery-powered model
- Long battery lifeComfortable footrest

In addition to the Medic Pharma model, Revitive Medical offers a rechargeable internal battery with a week's worth of use (7 x 30 minutes), ideal for taking outdoors. It also features an adjustable timer and a built-in Soft Touch footrest.

The model comes with a remote control including AAA batteries, a mains plug, 1 pair of body electrodes with cord and a user manual.

99 adjustable intensity levels. Usage time 20 to 30 minutes, recommended daily use.