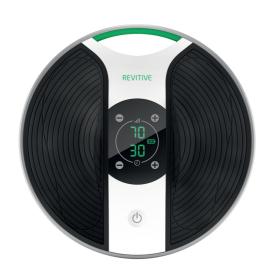

## **Revitive medical**

- Cordless battery-powered model
- Long battery lifeComfortable footrest

In addition to the Medic Pharma model, Revitive Medical offers a rechargeable internal battery with a week's worth of use (7 x 30 minutes), ideal for taking outdoors. It also features an adjustable timer and a built-in Soft Touch footrest.

The model comes with a remote control including AAA batteries, a mains plug, 1 pair of body electrodes with cord and a user manual.

99 adjustable intensity levels. Usage time 20 to 30 minutes, recommended daily use.

Dimensions: 36.9 x 39.3 x 9.5 cm.

Weight: 1.33 kg 2-year warranty.

- 861034

**Date d'impression : 18/08/2025**