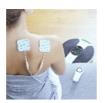

The model comes with a remote control including AAA batteries, a mains plug, 1 pair of body electrodes with cord and a user manual.

99 adjustable intensity levels. Usage time 20 to 30 minutes, recommended daily use.