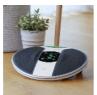

## **Revitive medical**

- Cordless battery-powered model
- Long battery lifeComfortable footrest

In addition to the Medic Pharma model, Revitive Medical offers a rechargeable internal battery with a week's worth of use (7 x 30 minutes), ideal for taking outdoors. It also features an adjustable timer and a built-in Soft Touch footrest.