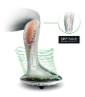

## **Revitive medical**

- Cordless battery-powered model
- Long battery lifeComfortable footrest

In addition to the Medic Pharma model, Revitive Medical offers a rechargeable internal battery with a week's worth of use (7 x 30 minutes), ideal for taking outdoors. It also features an adjustable timer and a built-in Soft Touch footrest.