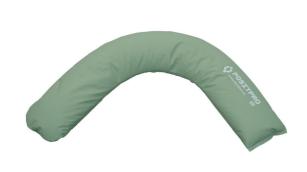

## PositPro microbead half-moon cushion

- Adapts to body shape
- Better air circulation

Our new range of positioning cushions is made from polystyrene microbeads for very precise positioning in bed or in an armchair.

Bead diameters from +- 0.5 mm to +- 1.5 mm. Density :  $25g\ /\ L.$ 

180g polyurethane-coated bi-elastic polyester cover. Oeko Tex guarantee. Waterproof to 2000 mm. Crib 5 fire rating. Ventilation 400 g/m2/24h.

Do not machine wash, clean and sanitize with a non-chlorinated bactericide.

Non-removable cover. Green colour.

Half-moon cushion: 190 x 35 cm

- 829140

**Date d'impression :** 15/09/2025