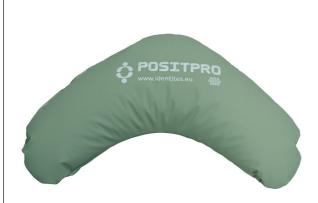

## PositPro microbead kidney-shaped cushion

- Adapts to body shape
- Better air circulation

Our new range of positioning cushions are made from polystyrene microbeads for very precise positioning in bed or in an armchair.

Bead diameters from +- 0.5 mm to +- 1.5 mm. Density :  $25g\ /\ L.$ 

180g polyurethane-coated bi-elastic polyester cover. Oeko Tex guarantee. Waterproof to 2000 mm. Crib 5 fire rating. Ventilation: 400 g/m2/24h.

Do not machine wash, clean and sanitize with a non-chlorinated bactericide.

Non-removable cover model. Green colour.

Kidney-shaped cushion: 110 x 60 x 24 cm

- 829135

**Date d'impression :** 15/09/2025