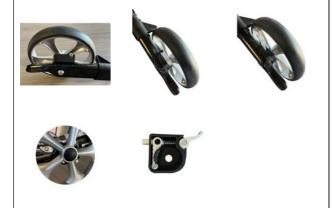

## Wheel decelerators for Athlon, Server and Navigator rollators

Makes one's rollator safer to use by reducing its speed

These wheels and speed reduction modules are attached to the frame in place of the rear wheels by simply screwing them in place. Each module on each side can be activated or deactivated. Each module can be slowed down to a higher or lower extent using its tightening knob. The rear passage width will be increased by 5 cm. The kit includes 2 rear wheels and 2 speed reduction modules.

Product only compatible with Athlon, Server, and Navigator rollators.

- 826272.A

**Date d'impression :** 16/09/2025