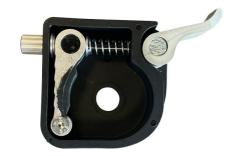

## Wheel decelerators for Athlon, Server and Navigator rollators

Makes one's rollator safer to use by reducing its speed

These wheels and speed reduction modules are attached to the frame in place of the rear wheels by simply screwing them in place. Each module on each side can be activated or deactivated. Each module can be slowed down to a higher or lower extent using its tightening knob. The rear passage width will be increased by 5 cm. The kit includes 2 rear wheels and 2 speed reduction modules.